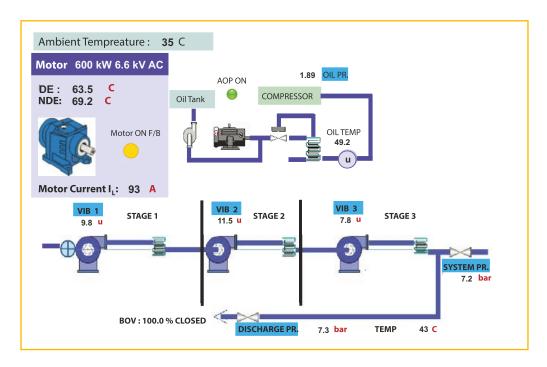

## **KIRLOSKAR COMPRESSORS CONTROL SYSTEM**

"Kirloskar Centrifugal Compressors are equipped with an interactive "Unix" PLC based touch screen panel which enables the user to have up to date information of the machine running miles away and can control it from anywhere in the world. Intuitive and High Resolution colour display makes critical information quick and easy to access. Web enabled alerts facilitates the user to maintain optimal operation instantly."