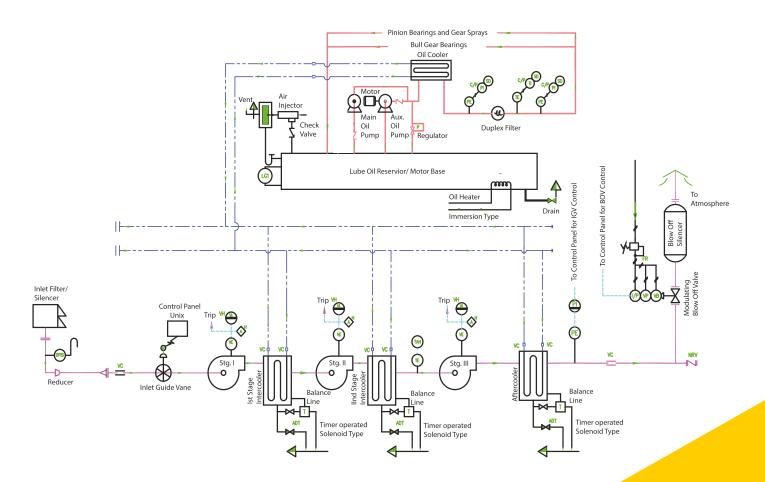

# **Flow Diagram**

### Inlet Guide Vanes.

IGVs used in these compressors, play very important role in efficiency of the compressor unit. IGVs are used to improve the overall efficiency of compressors. Its benefit is seen when compressor throttles.