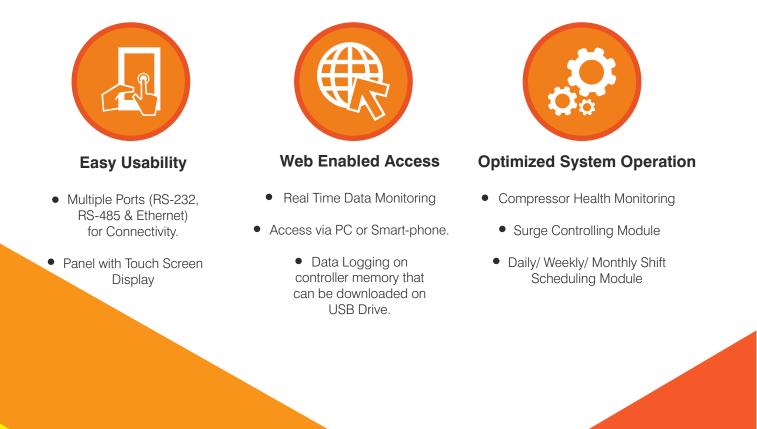

Web Enabled Access

- Remote Monitoring
  - Data Trending

## **KIRLOSKAR COMPRESSORS CONTROL SYSTEM**

"Kirloskar Centrifugal Compressors are equipped with an interactive "Unix" PLC based touch screen panel which enables the user to have up to date information of the machine running miles away and can control it from anywhere in the world. Intuitive and High Resolution colour display makes critical information quick and easy to access. Web enabled alerts facilitates the user to maintain optimal operation instantly."