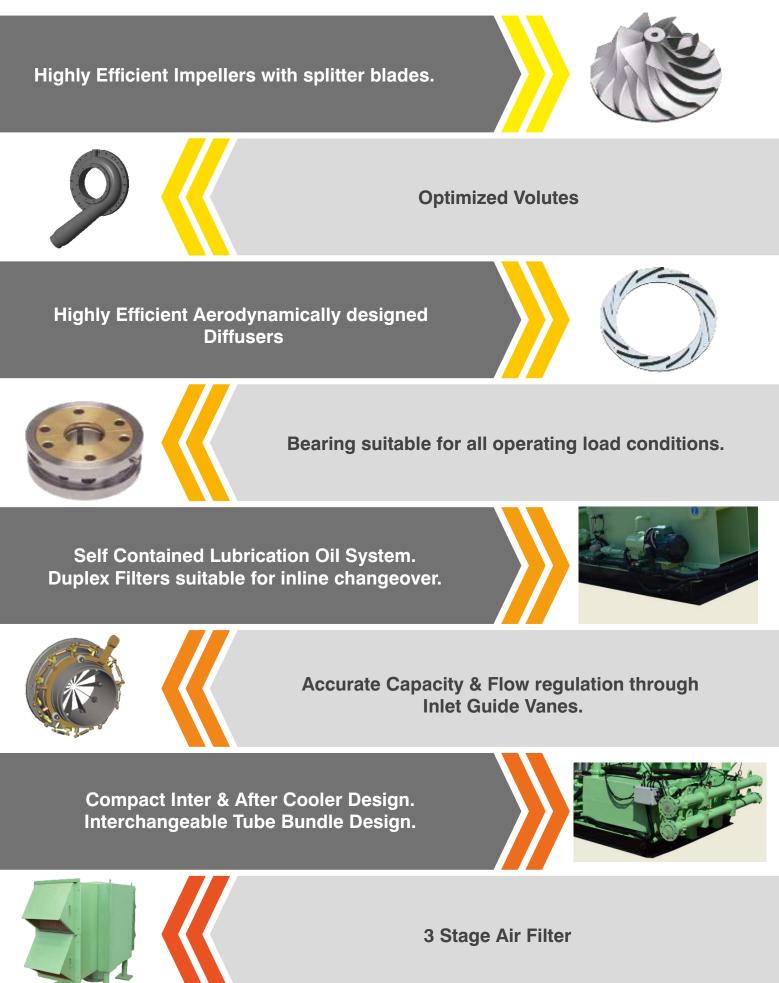

### High performance Aero Design

- Backward lean design of impeller for best-in-class efficiency
  - Aerodynamically designed diffusers to convert Kinetic energy to Pressure rise.
    - Optimized volutes for effective pressure recovery.

### **Easy Maintenance**

- Horizontally Split Gearbox
  easy access to bearings, seals & gears.
- Drawer type intercoolers for easy inspection and cleaning.
  - Pre-set Preventive maintainance alerts from controller