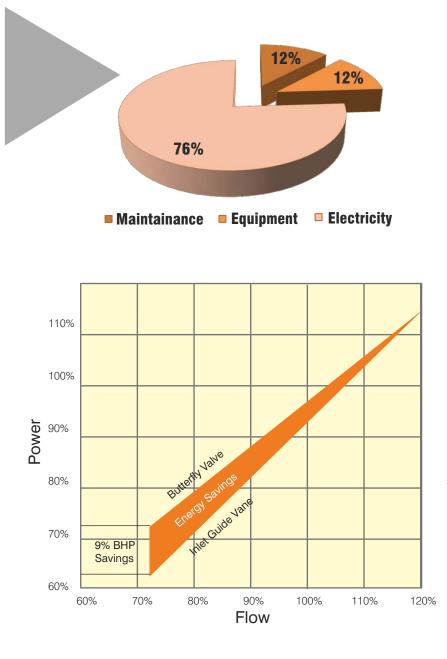

Inlet Guide Vanes helps you to save up to 9% Energy over the life of compressor.

### Inlet Guide Vanes.

IGVs used in these compressors, play very important role in efficiency of the compressor unit. IGVs are used to improve the overall efficiency of compressors. Its benefit is seen when compressor throttles.